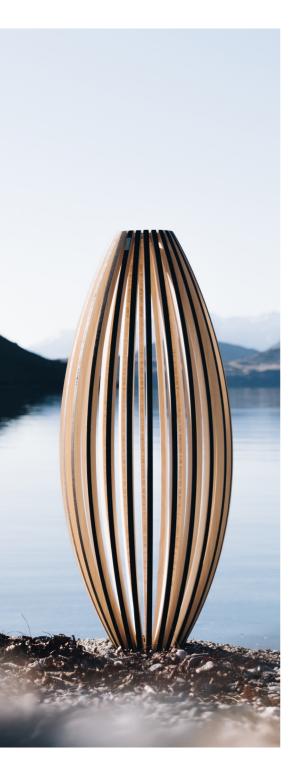

#### CONIC

By day, the Conic Lamp is an elegant artwork equally at home in a modern residential or commercial setting. By night it transforms into an elliptic light sculpture, using shadow and downlight to create curved, nature inspired designs at the lamp's base.