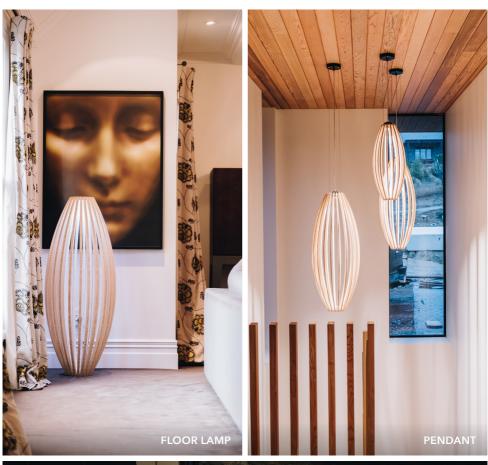

#### **FLOOR LAMP**

**Small:** 1200mm H x 480mm W **Large:** 1800mm H x 672mm W

#### **PENDANT**

**Size:** Between 450mm H - 1800mm H Custom sizing available on request