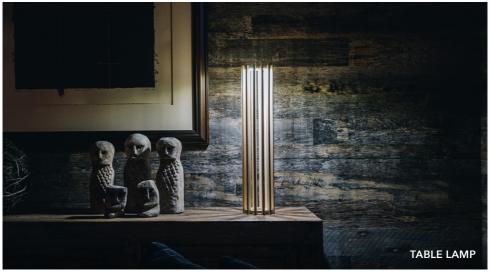

#### **TABLE LAMP**

Size: 600mm H x 255mm W

#### **TABLE LAMP**

Size: 600mm H x 335mm W

#### **TABLE LAMP**

Size: 600mm H x 155mm W