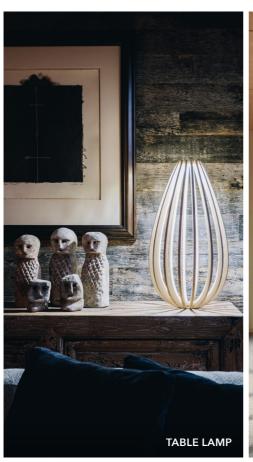

0K Warm White

#### **FLOOR LAMP**

**Small:** 1200mm H x 480mm W **Large:** 1800mm H x 672mm W

#### **TABLE LAMP**

Size: 600mm H x 255mm W

#### **PENDANT**

**Size:** Between 450mm H - 1800mm H Custom sizing available on request







#### **LUNA**

Luna's design is inspired by the form of a water droplet. Once illuminated, a subtle projection of shadows appears at the base of the lamp.

**Finishes**: Available in Natural or Black Edge finishes. Custom colour options are available on request

#### Specifications:

Bamboo Plywood

Floor & Table Lamps: 3W LED

Pendants: 9W - 12W LED 3000K Warm White

#### **FLOOR LAMP**

**Small:** 1100mm H x 590mm W

#### **TABLE LAMP**

Size: 600mm H x 335mm W

#### **PENDANT**

**Size:** Between 450mm H - 1800mm H Custom sizing available on request









#### **PONGA**

Ponga is the Māori term for the native New Zealand tree fern, known as 'Punga'. Its design is based on the cylindrical form of a Ponga tree trunk. Ambient light is dispersed between each upright, casting subtle shadows on the surrounding walls and flooring.

**Finishes**: Available in Natural or Black Edge finishes. Custom colour options are available on request

#### Specifications:

Bamboo Plywood

Floor & Table Lamps: 3W LED

Pendants: 9W - 12W LED 3000K Warm White

#### FLOOR LAMP

**Small:** 1200mm H x 180mm W **Large:** 1600mm H x 265mm W

#### **TABLE LAMP**

Size: 600mm H x 155mm W

#### **PENDANT**

**Size:** Between 450mm H - 1800mm H Custom sizing available on request







## **OUR STORY**



#### FORM 53 GUS LEEN DESIGN

Gus Leen is an Industrial Desig