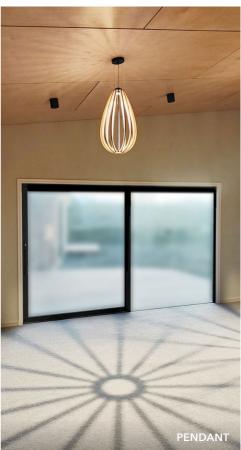

#### **PENDANT**

**Size:** Between 450mm H - 1800mm H Custom sizing available on request