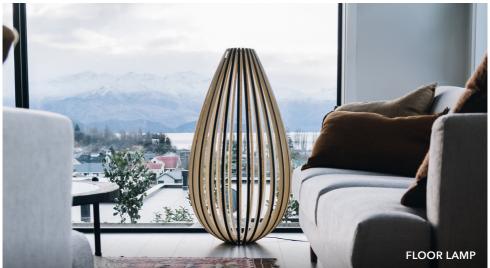

#### CONIC

By day, the Conic Lamp is an elegant artwork equally at home in a modern residential or commercial setting. By night it transforms into an elliptic light sculpture, using shadow and downlight to create curved, nature inspired designs at the lamp's base.

#### **FLOOR LAMP**

**Small:** 1200mm H x 480mm W **Large:** 1800mm H x 672mm W