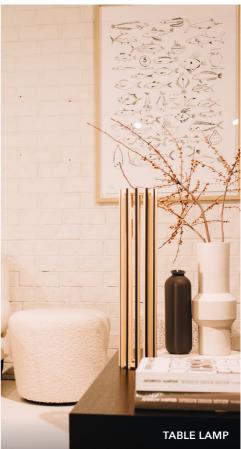

#### **TABLE LAMP**

Size: 600mm H x 255mm W

#### **TABLE LAMP**

Size: 600mm H x 335mm W

#### **TABLE LAMP**

Size: 600mm H x 155mm W