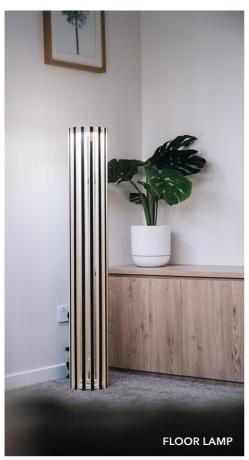

#### **PONGA**

Ponga is the Māori term for the native New Zealand tree fern, known as 'Punga'. Its design is based on the cylindrical form of a Ponga tree trunk. Ambient light is dispersed between each upright, casting subtle shadows on the surrounding walls and flooring.

#### FLOOR LAMP

**Small:** 1200mm H x 180mm W **Large:** 1600mm H x 265mm W