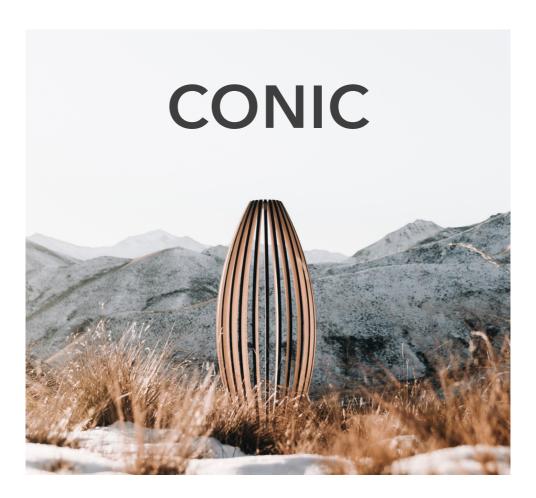

#### CONIC

By day, the Conic Lamp is an elegant artwork equally at home in a modern residential or commercial setting. By night it transforms into an elliptic light sculpture, using shadow and downlight to create curved, nature inspired designs at the lamp's base.