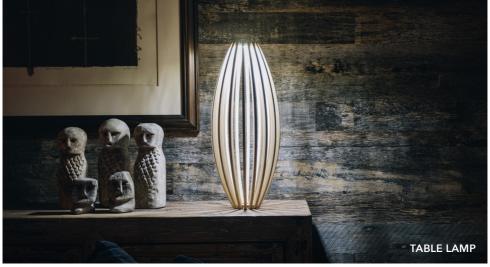

sustainably sourced materials that showcase the shapes, light and materials found in nature.



#### CONIC

By day, the Conic Lamp is an elegant artwork equally at home in a modern residential or commercial setting. By night it transforms into an elliptic light sculpture, using shadow and downlight to create curved, nature inspired designs at the lamp's base.

**Finishes**: Available in Natural or Black Edge finishes. Custom colour options are available on request

#### Specifications:

Bamboo Plywood

Floor & Table Lamps: 3W LED

Pendants: 9W - 12W LED 3000K Warm White

#### **FLOOR LAMP**

**Small:** 1200mm H x 480mm W **Large:** 1800mm H x 672mm W

#### **TABLE LAMP**

Size: 600mm H x 255mm W

#### **PENDANT**

**Size:** Between 450mm H - 1800mm H Custom sizing available on request







#### **LUNA**

Luna's design is inspired by the form of a water droplet. Once illuminated, a subtle projection of shadows appears at the base of the lamp.

**Finishes**: Available in Natural or Black Edge finishes. Custom colour options are available on request

#### Specifications:

Bamboo Plywood

Floor & Table Lamps: 3W LED

Pendants: 9W - 12W LED 3000K Warm White

#### **FLOOR LAMP**

**Small:** 1100mm H x 590mm W

#### **TABLE LAMP**

Size: 600mm H x 335mm W

#### **PENDANT**

**Size:** Between 450mm H - 1800mm H Custom sizing available on request









#### **PONGA**

Ponga is the Māori term for the native New Zealand tree fern, known as 'Punga'. Its design is based on the cylindrical form of a Ponga tree trunk. Ambient light is dispersed between each upright, casting subtle s