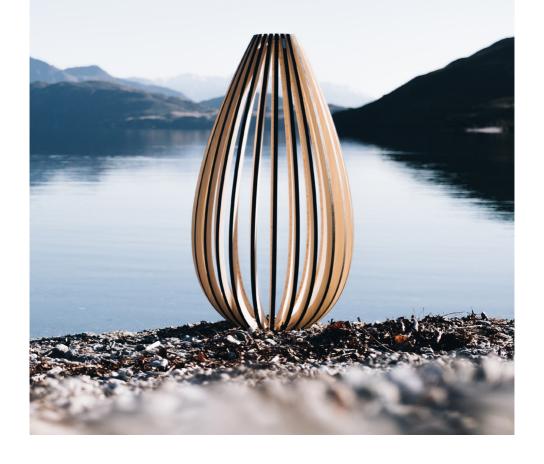

#### CONIC

By day, the Conic Lamp is an elegant artwork equally at home in a modern residential or commercial setting. By night it transforms into an elliptic light sculpture, using shadow and downlight to create curved, nature inspired designs at the lamp's base.